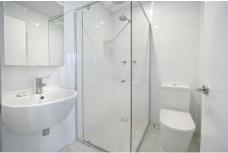

- \* Combined living and dining area with polished floorboards
- \* Open plan kitchen with electric cooking and dishwasher
- \* Two bedrooms with built-in robes in both
- \* Modern bathroom with shower and toilet
- \* Single lock up garage with laundry, separate shower and toilet
- \* Sun drenched north facing courtyard
- \* Located across from Silver Beach and close to all amenities