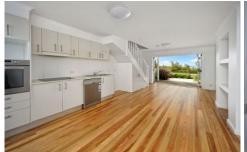

- \* Combined living and dining area with polished floorboards
- \* Open plan kitchen with electric cooking and dishwasher
- \* Two bedrooms with built-in robes in both
- \* Modern bathroom with shower and toilet
- \* Single lock up garage with laundry, separate shower and toilet
- \* Sun drenched north facing courtyard
- \* Located across from Silver Beach and close to all amenities