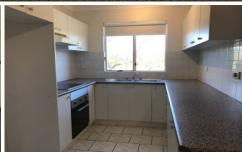

## 9/381 Kingsway Caringbah NSW

This spacious top floor, two bedroom apartment is conveniently located within walking distance to Caringbah shops, restaurants and train station.

- \* Large combined lounge and dining room
- \* Bright open plan kitchen with dishwasher
- \* Two good sized bedrooms with main bedroom with built-in robe
- \* Modern bathroom with separate shower and bath
- \* Private and covered balcony with outlook to the Royal National Park
- \* Internal laundry with separate toilet
- \* Lock up garage
- \* Well maintained security complex