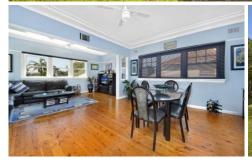

- \* Large open plan living and dining room
- \* Modern kitchen with electric cooking and plenty of cupboard space
- \* Three generous bedrooms with built-in robes in all
- \* Bathroom with separate bath and shower
- \* Level enclosed child friendly rear garden with automatic watering system
- \* External laundry plus separate external second toilet
- \* Lock up garage plus additional off street parking
- \* Polished floorboards throughout
- \* Ducted air-conditioning
- \* Pets considered on application