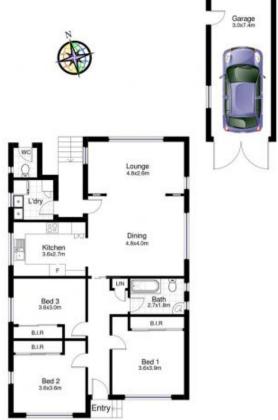

## 11 Marion Street Gymea NSW

Peacefully situated in a family-friendly locale, this single level residence is ideally located only moments from Miranda Westfield shopping centre, Gymea Shopping Village, public transport, sporting grounds and schools.

- \* Large open plan living and dining room
- \* Modern kitchen with electric cooking and plenty of cupboard space
- \* Three generous bedrooms with built-in robes in all
- \* Bathroom with separate bath and shower
- \* Level enclosed child friendly rear garden with automatic watering system
- \* External laundry plus separate external second toilet
- \* Lock up garage plus additional off street parking
- \* Polished floorboards throughout
- \* Ducted air-conditioning
- \* Pets considered on application

## 11 Marion Street, Gymea

DISCLAIMER: All care has been taken in preparing the floor plan, however the accuracy is not guaranteed and no liability will be accepted for any retiance placed upon int.

Produced by PRODUCT PHOTOGRAPHY STUDIO mobile 0414-097 215 email: registologipeople.net.au