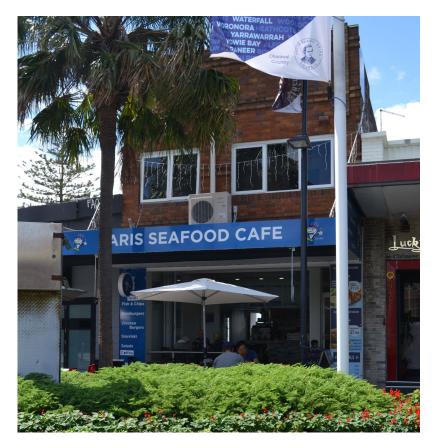

## 136 Cronulla Street Cronulla NSW

This is the commercial suite you have been looking for!

Centrally located opposite Cronulla train station, bus stop, taxi stand and only minutes to pristine beaches, bay and Ferry.

Large fully refurbished 100m2 first floor office suite.

20m2 east facing balcony

Excellent pedestrian and vehicle exposure

Will suit a variety of uses

Perfect location for your business

Contact listing agent Lexene David today on 9544 0000 to arrange an inspection.