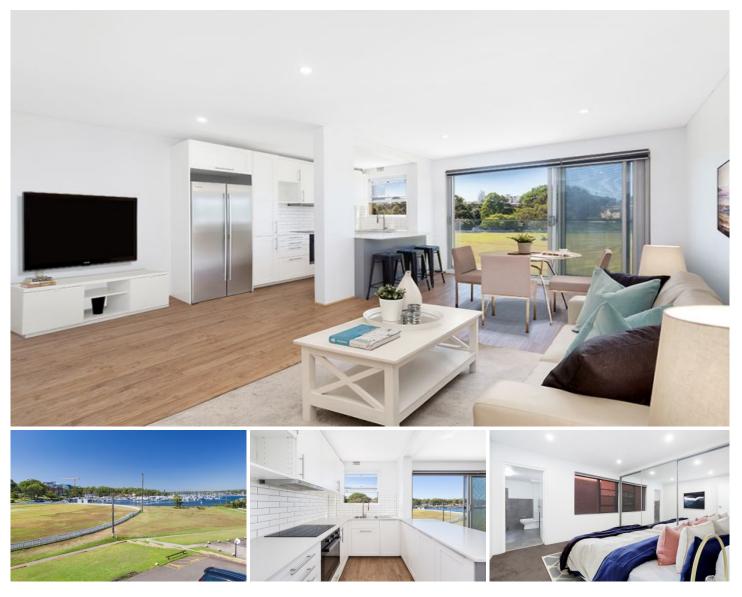

## 2/2 Deeban Walk Cronulla NSW

This spacious one bedroom apartment is within easy walking distance to Cronulla's restaurants, shopping, transport, beaches and bays.

- \* First floor position offering open plan lounge and dining
- \* Freshly painted throughout
- \* Light filled kitchen with spacious breakfast bar
- \* Generous modern combined bathroom and laundry
- \* Oversized bedroom offering a large built in wardrobe
- \* Well maintained security complex with intercom entry

\* Large lock up garage with mezzanine storage and car space

- \* Pets are not permitted
- \* Stunning outlook over Tonkin Oval and Gunnamatta Bay

Contact our office today on 9544 0000 to arrange an inspection!