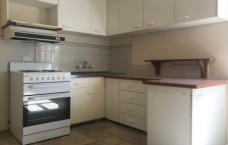

## 5/7 Wilbar Avenue Cronulla NSW

- \* Good size living room
- \* Open plan kitchen with electric appliances
- \* Large bedroom with built-in robe
- \* Modern bathroom
- \* Share laundry
- \* Close to all amenities
- \* Sorry no pets permitted