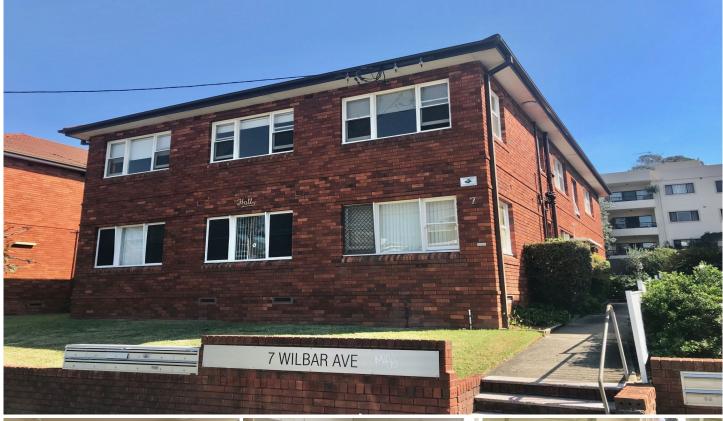

## 5/7 Wilbar Avenue Cronulla NSW

- \* Good size living room
- \* Open plan kitchen with electric appliances
- \* Large bedroom with built-in robe
- \* Modern bathroom
- \* Share laundry
- \* Close to all amenities
- \* Sorry no pets permitted