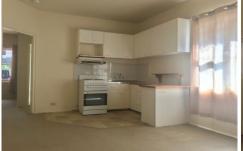

## 5/7 Wilbar Avenue Cronulla NSW

- \* Good size living room
- \* Open plan kitchen with electric appliances
- \* Large bedroom with built-in robe
- \* Modern bathroom
- \* Share laundry
- \* Close to all amenities
- \* Sorry no pets permitted