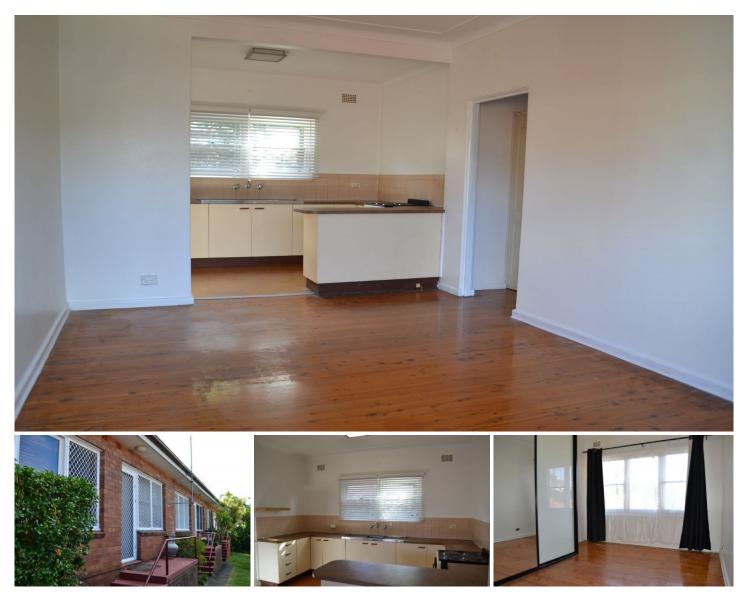

- \* Combined living and dining room with timber floorboards
- \* Large open kitchen with electric appliances
- \* Generous sized bedroom with built-in robe
- \* Bathroom with internal laundry facilities
- \* Private west facing courtyard with clothes line
- \* Located in a quiet and maintained complex
- \* Single car space
- \* Close to all amenities
- \* Pets considered on application