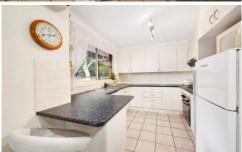

Bright spacious kitchen with modern appliances and separate laundry.

Offering a generous dining room with separate living spaces flowing to north facing courtyard with established gardens.

Single automatic garage with internal access with abundant attic storage.