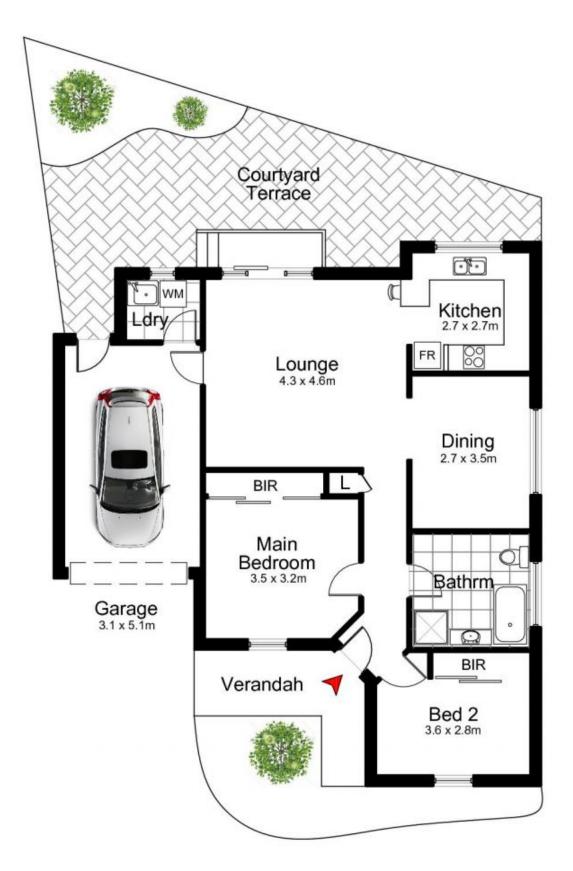

## 6/1 Glandore Street Woolooware NSW

This immaculate single level villa is located at the rear of a sought after boutique complex, offering a versatile floorplan with relaxed low maintenance living.

Featuring two spacious bedrooms with built in robes and plantation shutters.

Bright spacious kitchen with modern appliances and separate laundry.

Offering a generous dining room with separate living spaces flowing to north facing courtyard with established gardens.

Single automatic garage with internal access with abundant attic storage.