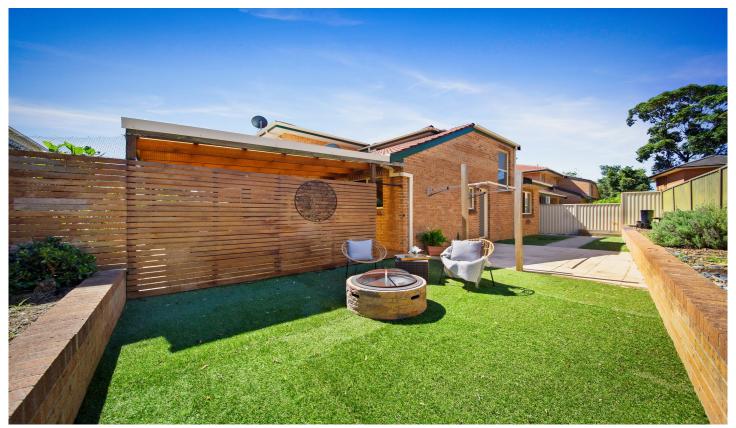

Spacious open plan lounge and dining flows to over-sized undercover entertaining haven.

Three large bedrooms, main is positioned separately upstairs with separate bathroom and generous walk in robe.

Separate spacious courtyard, ideal for young families and downsizers looking for extra room for entertaining.

Double lock up garage, internal laundry and abundance of

3 📭 2 🔓 2 🖨

**Price**: \$ 795,000

**View :** https://www.paynepacific.com.au/sale/nsw/suther

land/miranda/residential/townhouse/5874463

Christian Payne 9544 0000