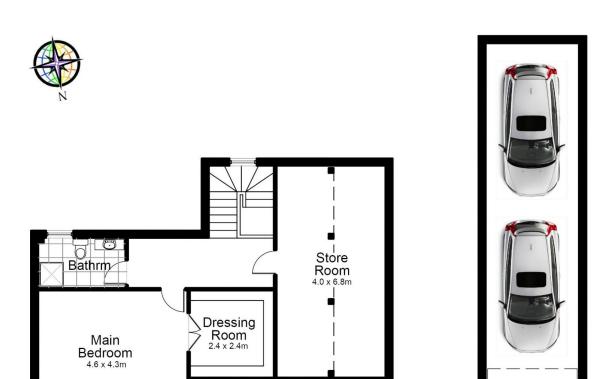

## 10/236-240 The Boulevarde Miranda NSW

Positioned at the back of this well maintained complex and blending generous proportions with a convenient location, this three bedroom townhouse is designed for effortless family entertaining, offering the perfect opportunity for young families.

Spacious open plan lounge and dining flows to over-sized undercover entertaining haven.

Three large bedrooms, main is positioned separately upstairs with separate bathroom and generous walk in robe.

Separate spacious courtyard, ideal for young families and downsizers looking for extra room for entertaining.

Double lock up garage, internal laundry and abundance of

3 📭 2 🔓 2 🖨

**Price**: \$ 795,000

**View :** https://www.paynepacific.com.au/sale/nsw/suther

land/miranda/residential/townhouse/5874463

Christian Payne 9544 0000