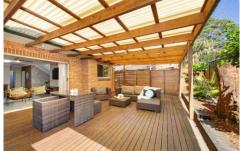

Spacious open plan lounge and dining flows to over-sized undercover entertaining haven.

Three large bedrooms, main is positioned separately upstairs with separate bathroom and generous walk in robe.

Separate spacious courtyard, ideal for young families and downsizers looking for extra room for entertaining.