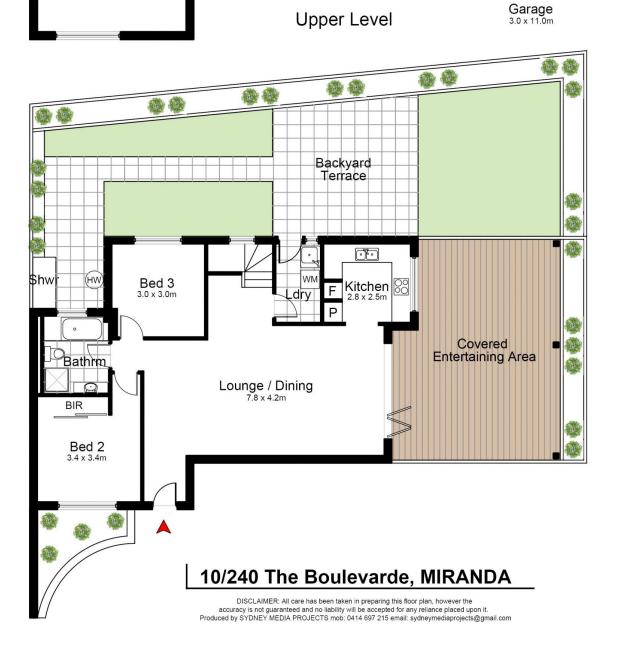

## 10/236-240 The Boulevarde Miranda NSW

Positioned at the back of this well maintained complex and blending generous proportions with a convenient location, this three bedroom townhouse is designed for effortless family entertaining, offering the perfect opportunity for young families.

Spacious open plan lounge and dining flows to over-sized undercover entertaining haven.

Three large bedrooms, main is positioned separately upstairs with separate bathroom and generous walk in robe.

Separate spacious courtyard, ideal for young families and downsizers looking for extra room for entertaining.

Double lock up garage, internal laundry and abundance of

3 📭 2 🔓 2 🖨

**Price**: \$ 795,000

**View :** https://www.paynepacific.com.au/sale/nsw/suther

land/miranda/residential/townhouse/5874463

Christian Payne 9544 0000