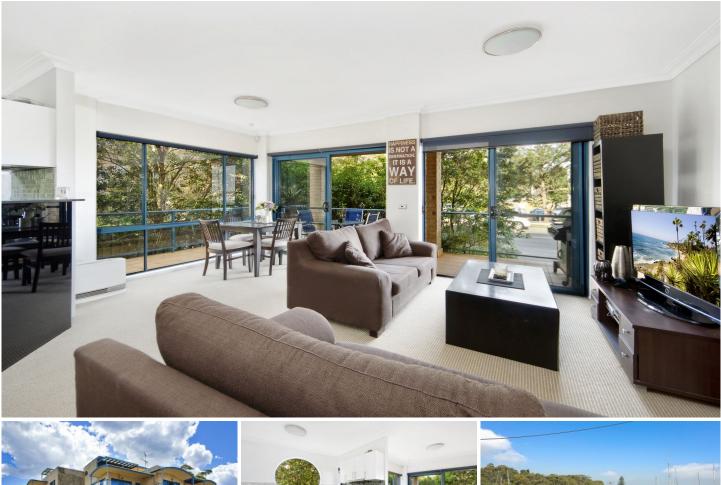

## 2/1-5 Searl Road Cronulla NSW

\* Large combined living and dining room

\* Modern open plan kitchen with gas cooking,dishwasher and plenty of storage

- \* Two double bedrooms with built-in robes in both
- \* Renovated bathroom with separate bath and shower
- \* Private balcony with views of Gunnamatta Bay
- \* Internal laundry
- \* Lock up garage within secured parking area
- \* Pets considered on application

\* Beautifully located security complex moments to waters edge

Register your interest and for inspections via 'email agent' or 'book inspection'. Otherwise, we cannot notify you of any inspection changes. Registering your details gives you priority access to all the information required to inspect and apply for this property.