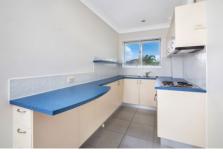

- \* Offering a top floor position with open plan living and dining
- \* Updated kitchen with electric appliances
- \* Generous bedroom with west facing balcony and built in wardrobe
- \* Separate bathroom with shower and toilet
- \* No garage or car space provided
- \* Centrally located close to transport and shops