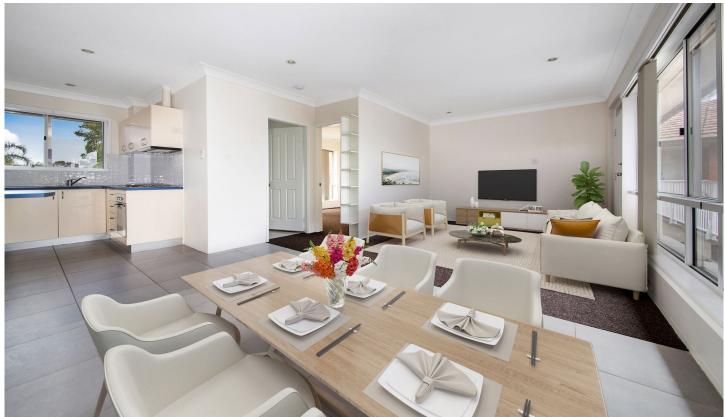

- \* Offering a top floor position with open plan living and dining
- \* Updated kitchen with electric appliances
- \* Generous bedroom with west facing balcony and built in wardrobe
- \* Separate bathroom with shower and toilet
- \* No garage or car space provided
- \* Centrally located close to transport and shops