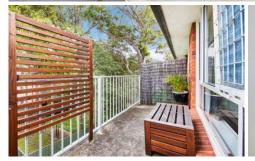

- \* Offering a top floor position with open plan living and dining
- \* Updated kitchen with electric appliances
- \* Generous bedroom with west facing balcony and built in wardrobe
- \* Separate bathroom with shower and toilet
- \* No garage or car space provided
- \* Centrally located close to transport and shops