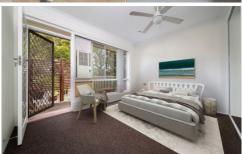

- \* Offering a top floor position with open plan living and dining
- \* Updated kitchen with electric appliances
- \* Generous bedroom with west facing balcony and built in wardrobe
- \* Separate bathroom with shower and toilet
- \* No garage or car space provided
- \* Centrally located close to transport and shops