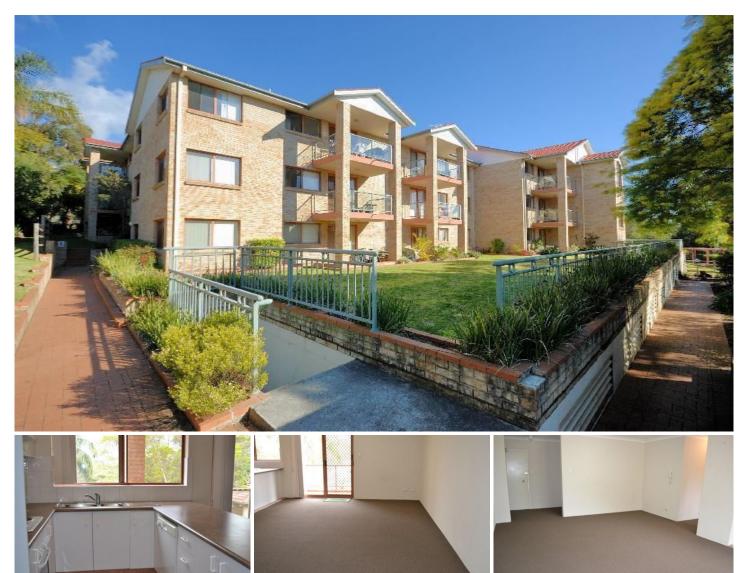

## 23/28-34 Leonay Street Sutherland NSW

Register your interest and for inspections please click on 'email agent' or 'book inspection'. Otherwise, we cannot notify you of any inspection changes. Registering your details gives you priority access to all the information required to inspect and apply for this property

- \* Large combined living and dining room
- \* Open plan kitchen with electric cooking, dishwasher and breakfast bar
- \* Two good sized bedrooms with built-in robes in both
- \* Modern bathroom with separate bath and shower
- \* Internal Laundry with clothes dryer and storage cabinets
- \* North facing balcony overlooking leafy grounds
- \* Lock up garage within secured parking area
- \* Well maintained security complex
- \* Convenient location close to shops, transport and schools