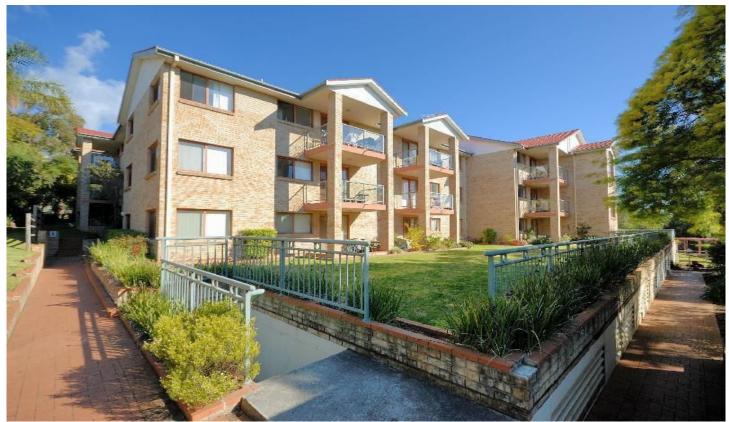

## 24/28-34 Leonay Street Sutherland NSW

Register your interest and for inspections via 'email agent' or 'book inspection'. Otherwise, we cannot notify you of any inspection changes. Registering your details gives you priority access to all the information required to inspect and apply for this property.

- \* Large combined living dining room
- \* Modern open plan kitchen with dishwasher
- \* Two double bedrooms with built-in robes in both
- \* Full bathroom with separate shower and bath
- \* Sunny north facing balcony
- \* Internal laundry with clothes dryer
- \* Lock up garage within secured parking area
- \* Well maintained security complex
- \* Close to all amenities