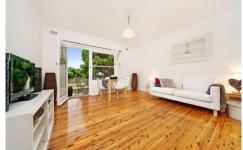

- \* Combined living and dining room
- \* Open plan kitchen with breakfast bar
- \* Two generous bedrooms, main with built in robe
- \* Updated bathroom with bath and shower
- \* Private balcony off living room
- \* Shared laundry
- \* Five shared car spaces between eight units
- \* Polished floorboards throughout
- \* Small complex of only eight apartments
- \* Centrally located close to transport and shops