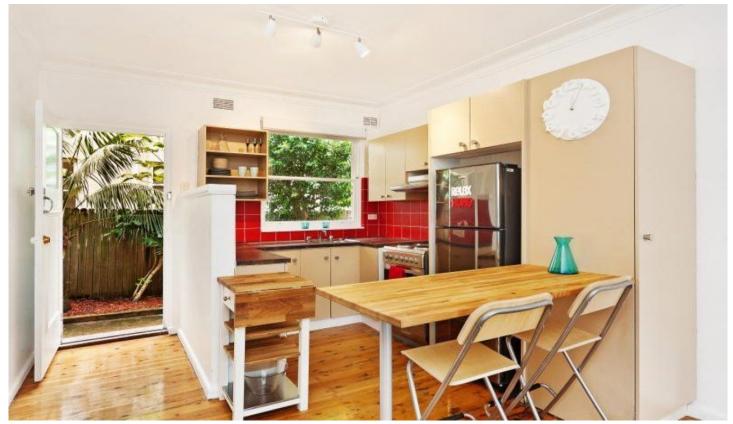

- \* Combined living and dining room
- \* Open plan kitchen with breakfast bar
- \* Two generous bedrooms, main with built in robe
- \* Updated bathroom with bath and shower
- \* Private balcony off living room
- \* Shared laundry
- \* Five shared car spaces between eight units
- \* Polished floorboards throughout
- \* Small complex of only eight apartments
- \* Centrally located close to transport and shops