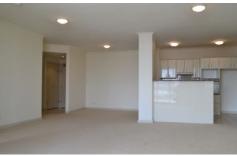

- \* Freshly painted and brand new carpet throughout
- \* Large open plan lounge and dining areas leading to entertainers balcony
- \* Two spacious bedrooms both with built in wardrobes, main with ensuite
- \* Modern kitchen with granite bench tops, Gas cooking and dishwasher
- \* Internal laundry with dryer
- \* Single car space provided within the basement car park
- \* Well maintained security building with lift access