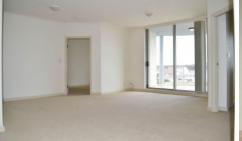

- \* Freshly painted and brand new carpet throughout
- \* Large open plan lounge and dining areas leading to entertainers balcony
- \* Two spacious bedrooms both with built in wardrobes, main with ensuite
- \* Modern kitchen with granite bench tops, Gas cooking and dishwasher
- \* Internal laundry with dryer
- \* Single car space provided within the basement car park
- \* Well maintained security building with lift access