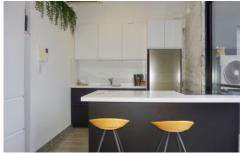

- \* Recently renovated apartment Sept 2017
- \* Good size elevated bedroom with mirrored built in robe
- \* Combined lounge dining leading to entertainers balcony
- \* Internal Laundry facilities
- \* Contemporary state of the art kitchen with electric appliances and dishwasher
- \* Modern Bathroom
- \* Air conditioning
- \* Security complex with lift access
- \* Communal swimming pool
- \* Moments to Sydney CBD