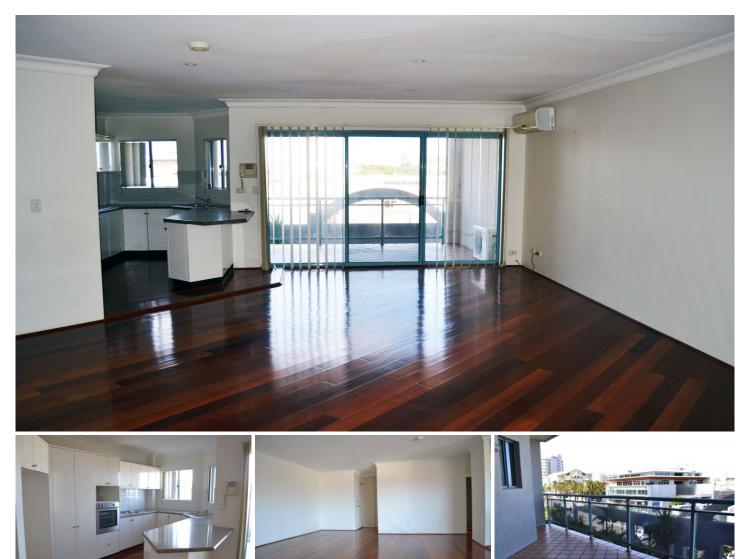

\*Plenty of visitors security parking with complex

\*Combined living and dining, reverse cycle air-conditioner \*Open plan modern kitchen with stainless steel appliances \*Two private sun drenched balconies with distant outlook

over Gunnamatta Bay \*Large light filled main bedroom with ensuite and built-in robes

\*Good sized second bedroom with mirrored built-in robe \*Stylish bathroom with spa bath

\*Internal laundry with dryer, linen closet and storage cupboard