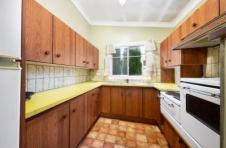

Full brick home with charming facade.

Tranquil backdrop of Poulton Creek and bushland from rear yard.

Special features include decorative ceilings and lead-light windows.

Ideal scope for enhancing the existing home.