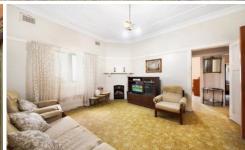

Full brick home with charming facade.

Tranquil backdrop of Poulton Creek and bushland from rear yard.

Special features include decorative ceilings and lead-light windows.

Ideal scope for enhancing the existing home.