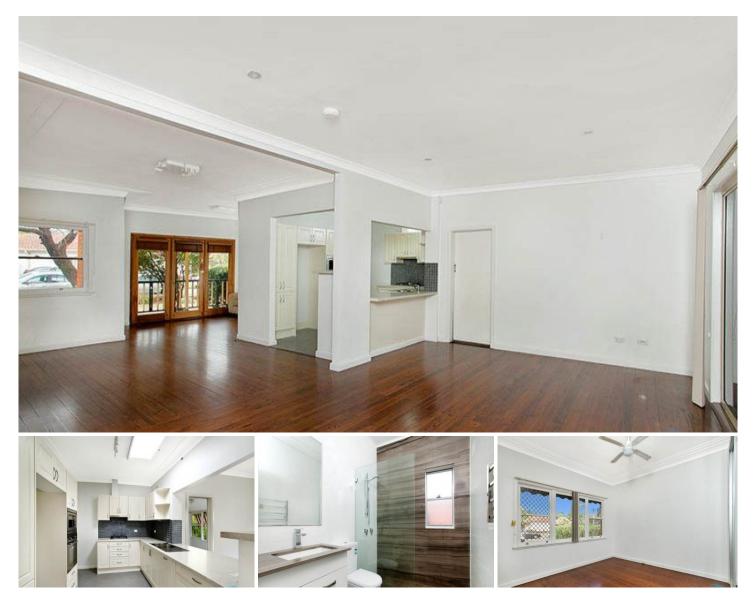

\* Spacious living dining room plus family room leading to rear deck

\* Modern open plan kitchen with gas cooking, dishwasher and plenty of cupboard storage

\* Two double bedroom with built in robes plus third bedroom/study

\* Beautifully appointed bathroom with frame less shower screen

\* Solid timber flooring, reverse cycle air conditioning, gas heating and security alarm

\* Lock up garage, carport plus additional off street parking