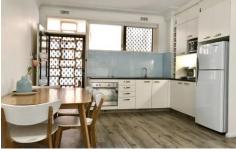

- \* Combined lounge and dining area flowing out to courtyard
- \* Modern open kitchen with electric cooking, glass splash backs and ample storage
- \* Generous size bedroom with built-in robe
- \* Beach hut style bathroom with internal laundry facilities
- \* Sun-drenched North facing courtyard, perfect for entertaining with friends and family
- \* Single Car space
- \* Walking distance to Cronulla mall and transport