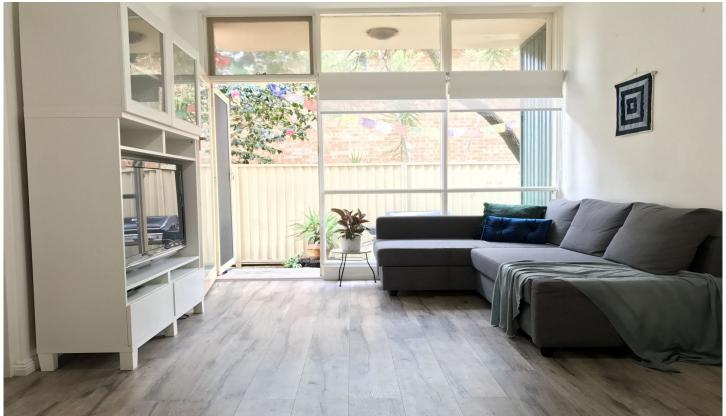

## 3/58 Elouera Road Cronulla NSW

Situated on the ground floor, this light and bright one bedroom abode flows out to an exclusive-use north facing courtyard, perfect for entertaining with friends and family. Positioned in a small block of 8, this well presented apartment is conveniently located just moments to North Cronulla Beach.

- \* Combined lounge and dining area flowing out to courtyard
- \* Modern open kitchen with electric cooking, glass splash backs and ample storage
- \* Generous size bedroom with built-in robe
- \* Beach hut style bathroom with internal laundry facilities
- \* Sun-drenched North facing courtyard, perfect for entertaining with friends and family
- \* Single Car space
- \* Walking distance to Cronulla mall and transport