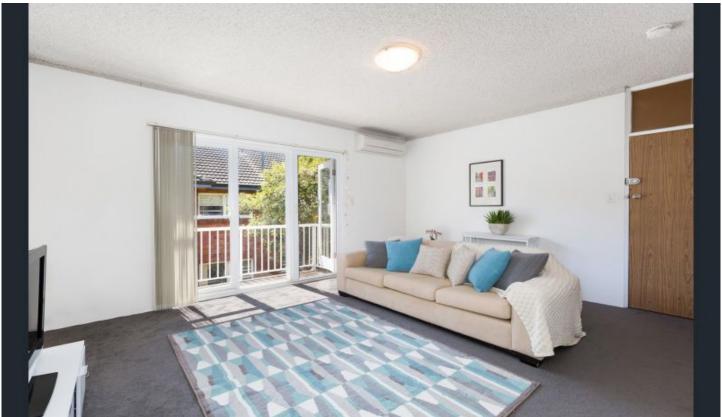

- \* North facing balcony
- \* Open plan living dining area with reverse cycle air-conditioning
- \* Modern kitchen with electric appliances
- \* Large bedroom with built in robe
- \* Combined bathroom and internal laundry facilities
- \* Registered undercover car space and storage room
- \* Moments away to Cronulla mall, beaches, cafes & transport