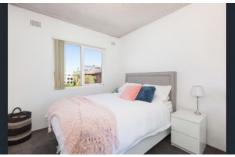

- \* North facing balcony
- \* Open plan living dining area with reverse cycle air-conditioning
- \* Modern kitchen with electric appliances
- \* Large bedroom with built in robe
- \* Combined bathroom and internal laundry facilities
- \* Registered undercover car space and storage room
- \* Moments away to Cronulla mall, beaches, cafes & transport