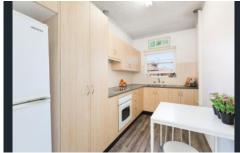

- \* North facing balcony
- \* Open plan living dining area with reverse cycle air-conditioning
- \* Modern kitchen with electric appliances
- \* Large bedroom with built in robe
- \* Combined bathroom and internal laundry facilities
- \* Registered undercover car space and storage room
- \* Moments away to Cronulla mall, beaches, cafes & transport