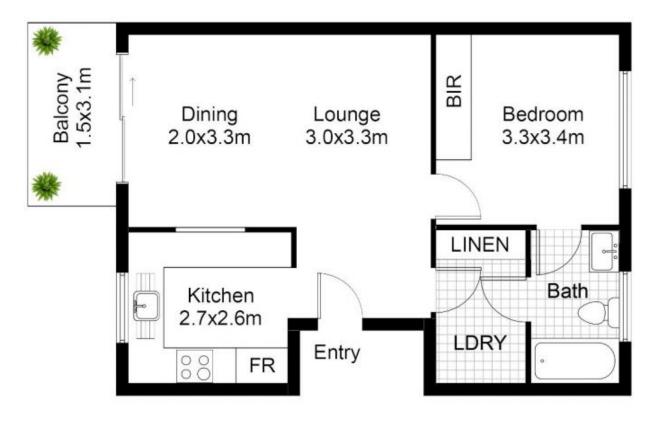

## 7/18-20 Bando Rd, CRONULLA

DISCLAIMER: All care has been taken in preparing this floor plan, however the accuracy is not guaranteed and no liability will be accepted for any reliance placed upon it Produced by PRODUCT PHOTOGRAPHY STUDIO mob: 0414 697 215 email: mgphoto@people.net.au