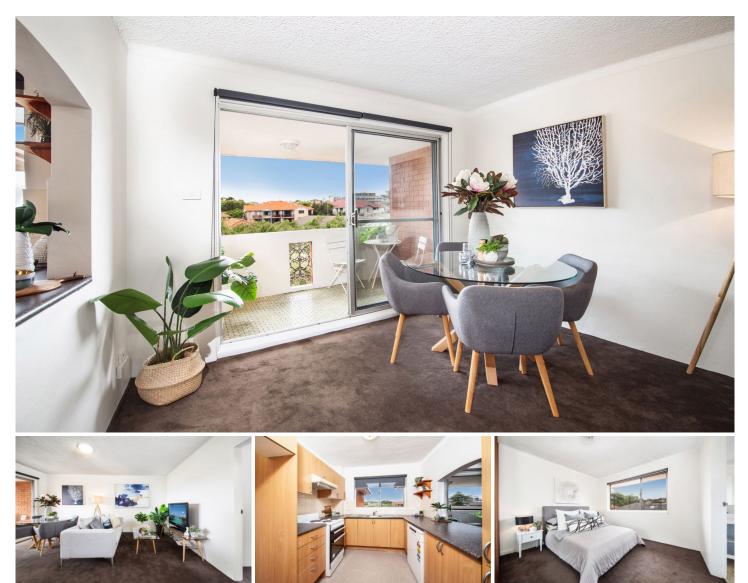

## 7/18-20 Bando Road Cronulla NSW

Privately positioned on the top floor, this one bedroom apartment offers the perfect opportunity for first home owners or investors. Immaculately presented and perfectly located just a short stroll to Cronulla beaches and mall, offering an easy relaxed beachside lifestyle.

Featuring open plan living and dining, flowing to east facing balcony

Large updated kitchen with ample storage opening to dining space

Generous bedroom with built in robe and ensuite style bathroom

Single lock up garage and low maintenance complex, separate laundry and additional storage