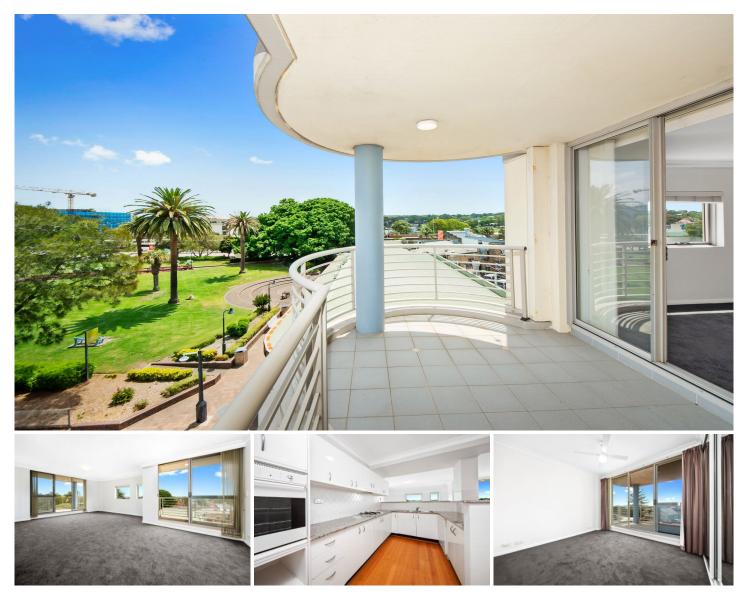

20/59 Gerrale Street Cronulla NSW

Register your interest and for inspections please click on 'email agent' or 'book inspection'. Otherwise, we cannot notify you of any inspection changes. Registering your details gives you priority access to all the information required to inspect and apply for this property.

\* Large open plan lounge and dining leading to entertainers balconies

\* Two balconies off the lounge room boasting views of Gunnamatta bay, South Cronulla and Monro park

\*Two good size bedrooms with built in robes, ceiling fans and balcony access for both bedrooms with ocean view

\* Ensuite with bath and separate shower and good size family bathroom

\* Modern kitchen with gas smeg appliances, stone bench tops and dishwasher

\* Large internal laundry room with additional storage

**View :** https://www.paynepacific.com.au/lease/nsw/suthe rland/cronulla/residential/apartment/5874438