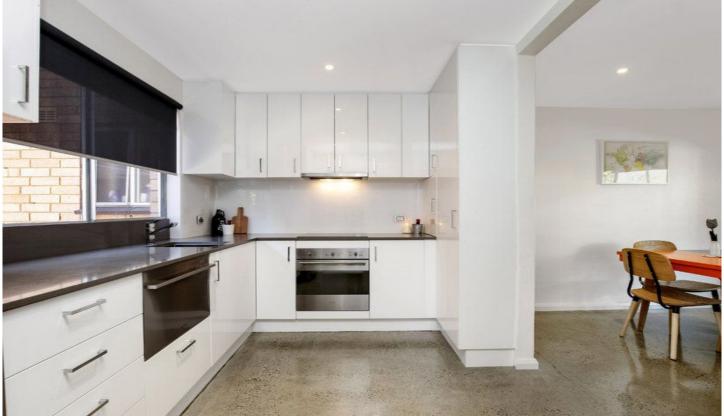

- \* Generous open-plan living with polished concrete floors
- \* Designer kitchen with ample bench & storage space
- \* Two generous bedrooms both with built-in wardrobes
- \* Neatly presented updated bathroom plus separate internal laundry
- \* First floor position in a well maintained security building
- \* Moments to a selection of quality restaurants, cafes & beaches
- \* Single lock up Garage