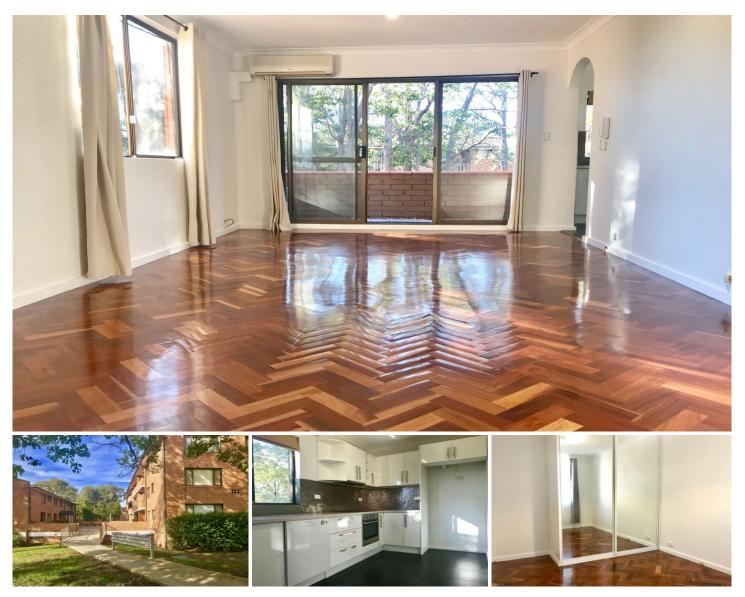

\* Open plan lounge dining with access to entertainers balcony

- \* Renovated kitchen with electric cooking and dishwasher
- \* Two bedrooms both with built-in robes
- \* Stylish bathroom with separate bath and shower
- \* Internal Laundry
- \* Airconditioning
- \* Top floor of a well maintained security complex
- \* Single lock up garage with additional visitor parking