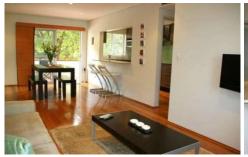

- \* Large combined living and dining room with polished floorboards
- \* Modern kitchen with stainless appliances including dishwasher
- \* Two double bedrooms with built-in robes in both
- \* Main bathroom with bath and shower
- \* Second separate bathroom with internal laundry facilities
- \* North facing balcony
- \* Single lock up garage with remote access
- \* Air-conditioning
- Close to schools, parks, transport and beach