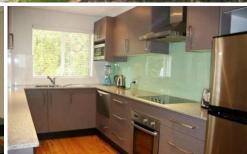

- \* Large combined living and dining room with polished floorboards
- \* Modern kitchen with stainless appliances including dishwasher
- \* Two double bedrooms with built-in robes in both
- \* Main bathroom with bath and shower
- \* Second separate bathroom with internal laundry facilities
- \* North facing balcony
- \* Single lock up garage with remote access
- \* Air-conditioning
- Close to schools, parks, transport and beach