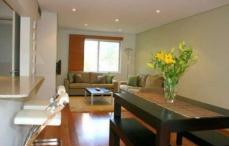

- \* Large combined living and dining room with polished floorboards
- \* Modern kitchen with stainless appliances including dishwasher
- \* Two double bedrooms with built-in robes in both
- \* Main bathroom with bath and shower
- \* Second separate bathroom with internal laundry facilities
- \* North facing balcony
- \* Single lock up garage with remote access
- \* Air-conditioning
- Close to schools, parks, transport and beach