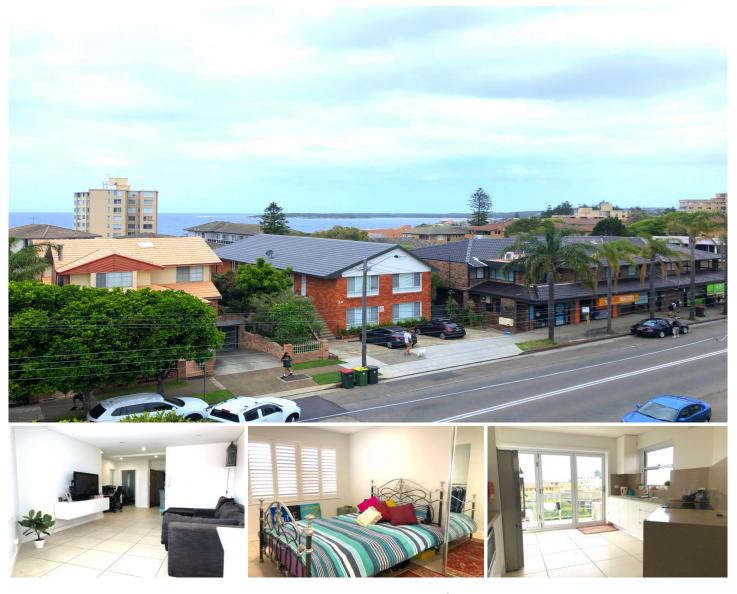

## 14/21 Ewos Parade Cronulla NSW

Register your interest and for inspections please click on 'email agent' or 'book inspection'. Otherwise, we cannot notify you of any inspection changes. Registering your details gives you priority access to all the information required to inspect and apply for this property.

- \* Open Plan lounge and dining with split system air conditioning
- \* Two good size bedrooms with built in robes
- \* Modern bathroom with bath
- \* Well designed kitchen with electric cooking
- \* Sunny balcony with Bi-fold doors and stunning 180 degree views of Cronulla and Bundeena
- \* Internal laundry
- \* Single lock up garage
- \* Close to local shops and transport