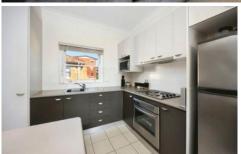

- \* Combined living and dining room with ocean views
- \* Ultra modern kitchen with stainless steel electric appliances
- \* Large bedroom with built-in robes
- \* Modern bathroom
- \* Internal laundry facilities provided in bathroom or use of shared laundry
- \* Single Lock up garage plus additional car space at front of garage
- \* Small security complex of only 8 apartments
- \* Very close to beach, cafes and shops