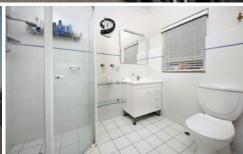

- \* Combined living and dining room with ocean views
- \* Ultra modern kitchen with stainless steel electric appliances
- \* Large bedroom with built-in robes
- \* Modern bathroom
- \* Internal laundry facilities provided in bathroom or use of shared laundry
- \* Single Lock up garage plus additional car space at front of garage
- \* Small security complex of only 8 apartments
- \* Very close to beach, cafes and shops