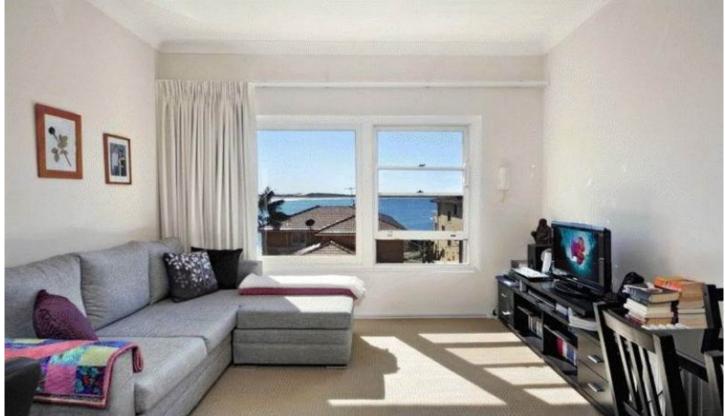

- \* Combined living and dining room with ocean views
- \* Ultra modern kitchen with stainless steel electric appliances
- \* Large bedroom with built-in robes
- \* Modern bathroom
- \* Internal laundry facilities provided in bathroom or use of shared laundry
- \* Single Lock up garage plus additional car space at front of garage
- \* Small security complex of only 8 apartments
- \* Very close to beach, cafes and shops