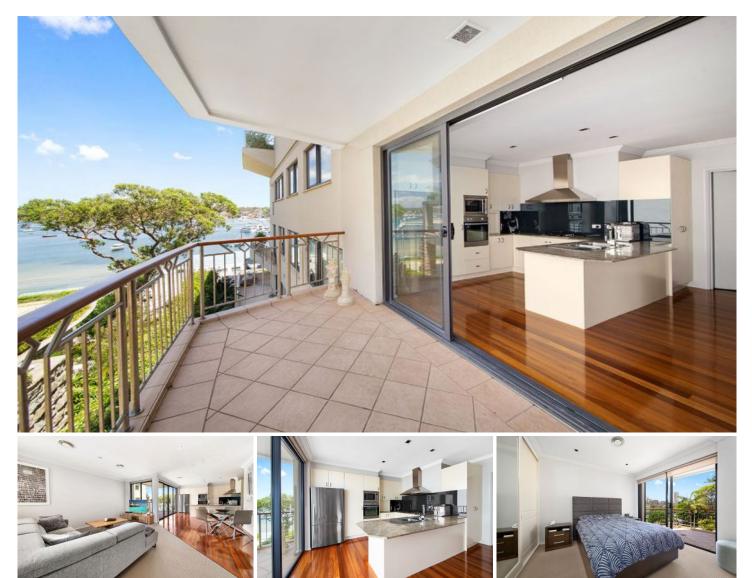

## 11/15-17 Tonkin Street Cronulla NSW

Register your interest and for inspections please click on 'email agent' or 'book inspection'. Otherwise, we cannot notify you of any inspection changes. Registering your details gives you priority access to all the information required to inspect and apply for this property.

- \* Split level open plan design
- \* Main bedroom boasts balcony and ensuite bathroom
- \* Open plan lounge dining with entertainers balcony overlooking Gunnamatta Bay

\* Stylish kitchen with stone bench tops, gas cooking facilities and a dishwasher

- \* Internal Laundry room with linen cupboard
- \* Oversize electric tandem garage
- \* Situated in the much sought after Killarney apartment complex overlooking Gunnamatta Bay
- \* Close to Cronulla shops , schools and station