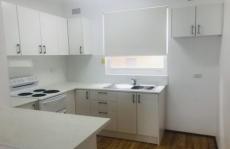

- \* Open Plan Lounge dining
- \* New kitchen with electric cooking
- \* Good size bedroom with large built in robe
- \* Functional bathroom with a separate bath and shower
- \* Internal laundry
- \* Sunny grassed area at the rear of the property
- \* 5 parking spaces (first in best dressed)
- \* Moments to Cronulla's beaches, shops and transport