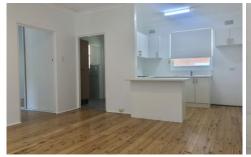

- \* Open Plan Lounge dining
- \* New kitchen with electric cooking
- \* Good size bedroom with large built in robe
- \* Functional bathroom with a separate bath and shower
- \* Internal laundry
- \* Sunny grassed area at the rear of the property
- \* 5 parking spaces (first in best dressed)
- \* Moments to Cronulla's beaches, shops and transport