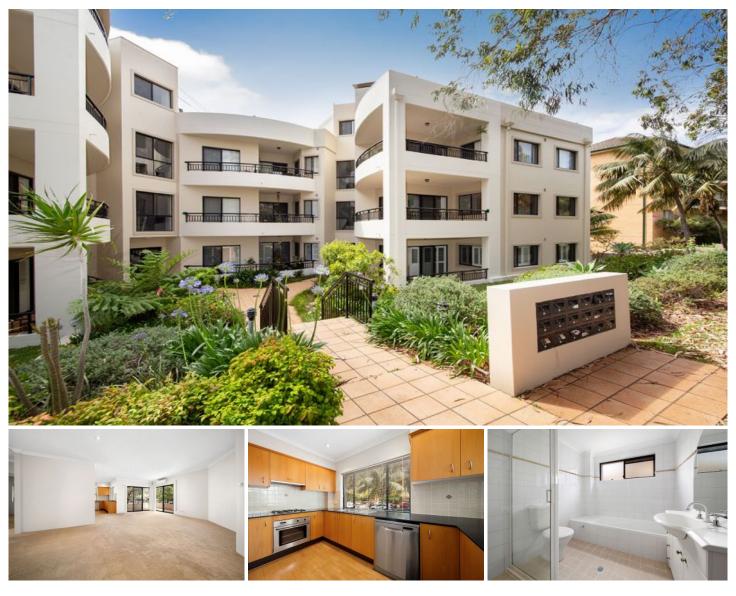

## 10/2-6 St Andrews Place Cronulla NSW

Register your interest and for inspections please click on 'email agent' or 'book inspection'. Otherwise, we cannot notify you of any inspection changes. Registering your details gives you priority access to all the information required to inspect and apply for this property.

\* Large open plan lounge/dining with split system air conditioning

\* Modern kitchen with gas cooking, dishwasher and stone bench top

- \* Entertaining balcony of lounge room
- \* Two good size bedrooms with built in robes
- \* Updated bathroom with separate bath and shower
- \* Internal laundry with linden cupboard
- \* Single lock up garage
- \* Well maintain security complex close to shops, schools and transport