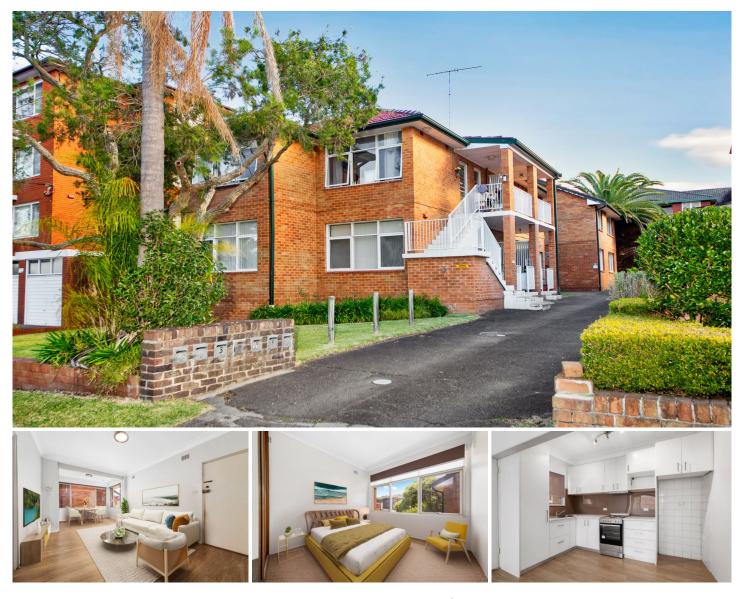

## 4/3 Trickett Road Woolooware NSW

Register your interest and for inspections please click on 'email agent' or 'book inspection'. Otherwise, we cannot notify you of any inspection changes. Registering your details gives you priority access to all the information required to inspect and apply for this property.

\* Offering an open plan lounge and dining space with sunny north-west aspect.

- \* Two bedrooms with built in robes
- \* New kitchen with electric cooking
- \* Original bathroom .
- \* Single car space

\* Conveniently positioned close to transport, local shops, sporting fields and local schools.

Contact our leasing team today on 9544 0000 to arrange an inspection!

**View** : https://www.paynepacific.com.au/lease/nsw/suthe rland/woolooware/residential/apartment/5874426