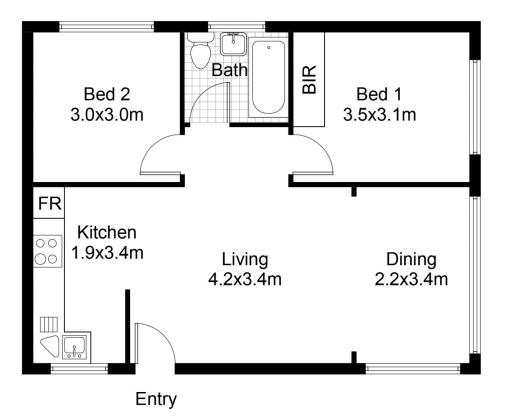

## Carport 3.0x5.5m

## 4/3 Trickett rd, WOOLOOWARE

DISCLAIMER: All care has been taken in preparing this floor plan, however the accuracy is not guaranteed and no liability will be accepted for any reliance placed upon it Produced by PRODUCT PHOTOGRAPHY STUDIO mob: 0414 697 215 email: mgphoto@people.net.au