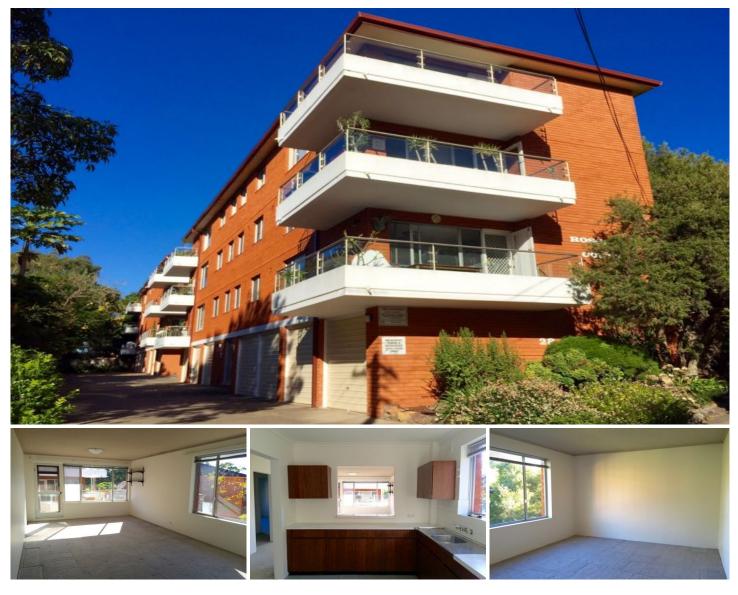

## 10/28 Searl Road Cronulla NSW

Register your interest and for inspections please click on 'email agent' or 'book inspection'. Otherwise, we cannot notify you of any inspection changes. Registering your details gives you priority access to all the information required to inspect and apply for this property.

- \* Sun Drenched combined living and dining room
- \* Open plan kitchen with electric cooking
- \* Two spacious bedrooms
- \* Original bathroom with separate bath and shower
- \* Wrap around balcony with plenty of sun
- \* Internal laundry
- \* Lock up garage and visitor parking
- \* Immaculate security complex
- \* Centrally located