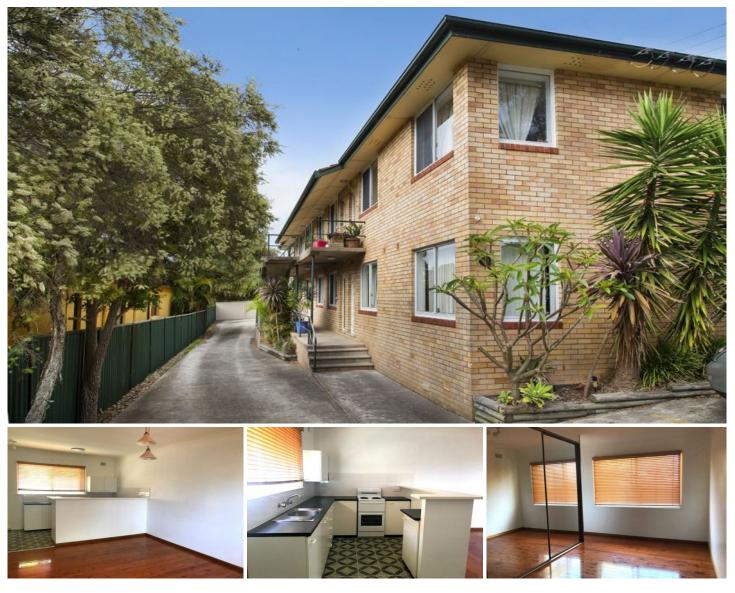

## 4/20 Seaforth Avenue Woolooware NSW

Register your interest and for inspections via 'email agent' or 'book inspection'. Otherwise, we cannot notify you of any inspection changes. Registering your details gives you priority access to all the information required to inspect and apply for this property.

- \* Combined living and dining room
- \* Modern open plan kitchen with electric cooking
- \* Good sized bedroom with built-in robe
- \* Bathroom with bath and shower
- \* Internal laundry facilities
- \* Registered car space
- \* Polished floorboards throughout
- \* Quiet complex of only 8 apartments
- \* Centrally located