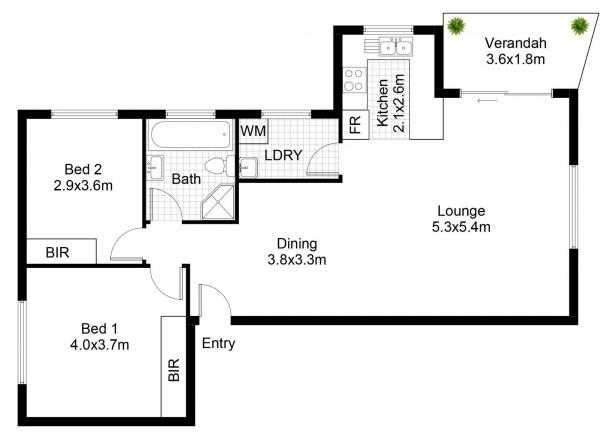

## 1/241-245 Kingsway Caringbah NSW

Combining generous proportions with the convenience and proximity to central Caringbah, this two bedroom ground floor apartment is perfect for investors, downsizers or young families looking for a relaxed low maintenance lifestyle.

Blending a large open plan lounge and dining space, showcasing stunning new floating flooring opening to the private garden style balcony.

Two generous bedrooms, both with built in wardrobes.

Modern open plan kitchen, generous laundry and modern bathroom.