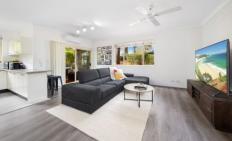

Blending a large open plan lounge and dining space, showcasing stunning new floating flooring opening to the private garden style balcony.

Two generous bedrooms, both with built in wardrobes.

Modern open plan kitchen, generous laundry and modern bathroom.