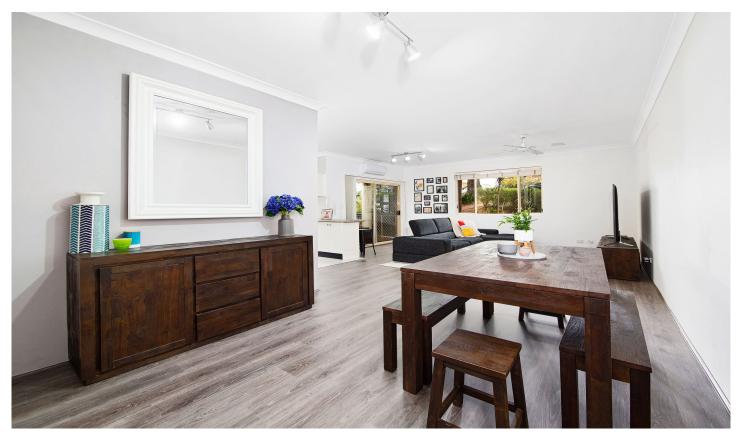

Blending a large open plan lounge and dining space, showcasing stunning new floating flooring opening to the private garden style balcony.

Two generous bedrooms, both with built in wardrobes.

Modern open plan kitchen, generous laundry and modern bathroom.