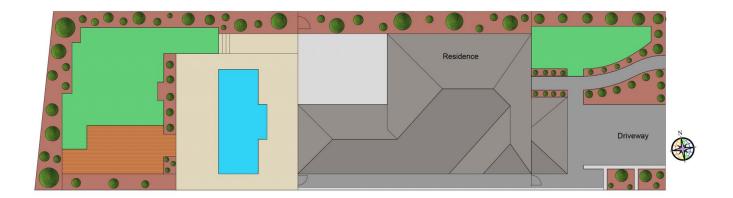

## 9 Yowie Avenue Caringbah South NSW

Offering impressive proportions, this five bedroom plus home office residence showcases space, a versatile floor plan and a modern design.

Embracing spacious sun-bathed interiors, high ceilings and quality turpentine flooring, capturing a sense of relaxed family living.

This stunning family home provides a flexible layout creating both formal and informal living and dining spaces, flowing effortlessly to the generous covered entertainers terrace with electric vergola, in-ground saltwater swimming pool and child friendly yard, perfect for entertaining family and friends.

Five spacious bedrooms all with built in wardrobes, luxury master bedroom with walk in wardrobe, spacious ensuite

5 🗀 3 🟪 2 🖨

Land Size: 803 sqm

View : https://www.paynepacific.com.au/sale/nsw/s

utherland/caringbah-south/residential/house