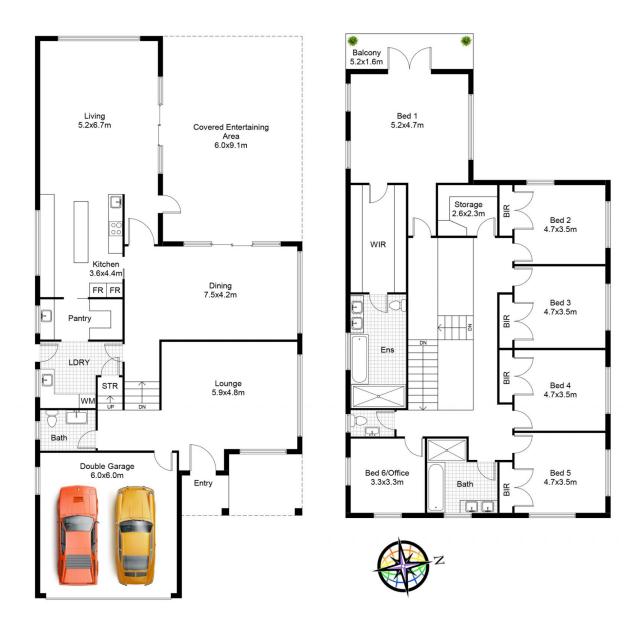

## 9 Yowie Avenue Caringbah South NSW

Offering impressive proportions, this five bedroom plus home office residence showcases space, a versatile floor plan and a modern design.

Embracing spacious sun-bathed interiors, high ceilings and quality turpentine flooring, capturing a sense of relaxed family living.

This stunning family home provides a flexible layout creating both formal and informal living and dining spaces, flowing effortlessly to the generous covered entertainers terrace with electric vergola, in-ground saltwater swimming pool and child friendly yard, perfect for entertaining family and friends.

Five spacious bedrooms all with built in wardrobes, luxury master bedroom with walk in wardrobe, spacious ensuite

5 🗀 3 🟪 2 🖨

Land Size: 803 sqm

View : https://www.paynepacific.com.au/sale/nsw/s

utherland/caringbah-south/residential/house