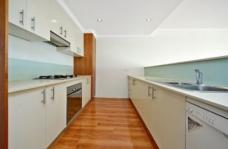

- \* Spacious open design with generous combined living and dining area
- \* Sleek modern equipped kitchen with stone bench tops and quality appliances
- \* Three bedrooms, master with built ins, ensuite and private balcony
- \* Stylish master bathroom with separate bath and shower
- \* Wide north facing entertainment balcony
- \* Internal laundry
- \* Triple lock-up secure garage with internal access plus loads of storage