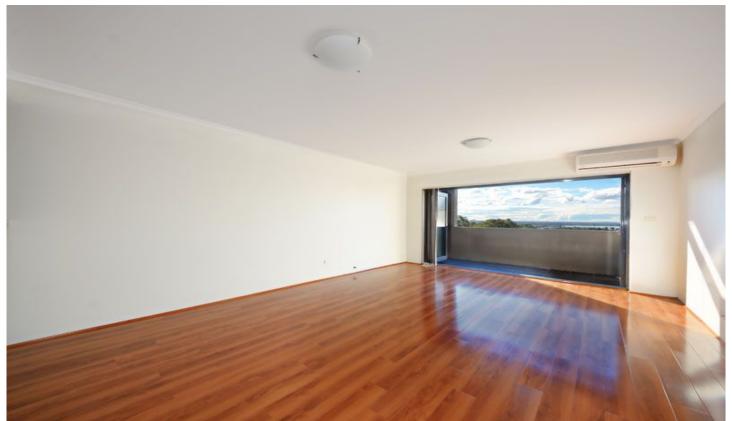

- \* Spacious open design with generous combined living and dining area
- \* Sleek modern equipped kitchen with stone bench tops and quality appliances
- \* Three bedrooms, master with built ins, ensuite and private balcony
- \* Stylish master bathroom with separate bath and shower
- \* Wide north facing entertainment balcony
- \* Internal laundry
- \* Triple lock-up secure garage with internal access plus loads of storage