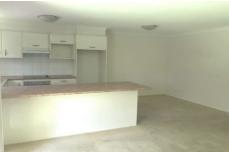

- \* Set at the rear of the complex
- \* Open plan lounge and dining area
- \* Three good size bedrooms with built-in robes and balcony of main.
- \* Modern kitchen with electric appliances and dishwasher
- \* Internal laundry
- \* Single remote lock up garage with internal access
- \* Sunny rear courtyard
- \* Close to schools, shops, transport
- \* Freshly painted and new carpet throughout