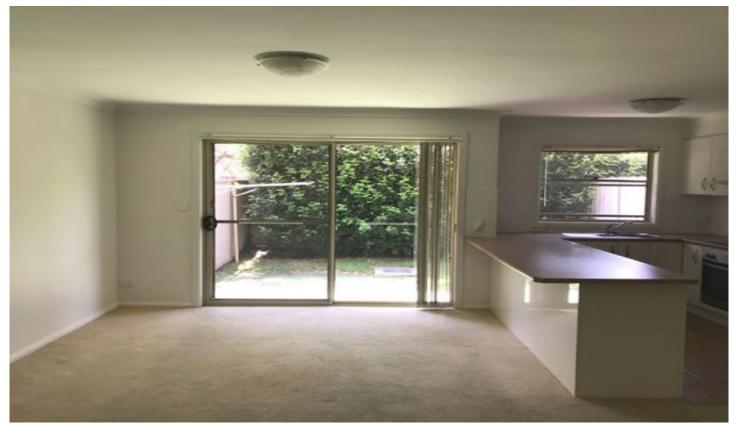

- \* Set at the rear of the complex
- \* Open plan lounge and dining area
- \* Three good size bedrooms with built-in robes and balcony of main.
- \* Modern kitchen with electric appliances and dishwasher
- \* Internal laundry
- \* Single remote lock up garage with internal access
- \* Sunny rear courtyard
- \* Close to schools, shops, transport
- \* Freshly painted and new carpet throughout