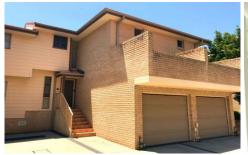

- \* Set at the rear of the complex
- \* Open plan lounge and dining area
- \* Three good size bedrooms with built-in robes and balcony of main.
- \* Modern kitchen with electric appliances and dishwasher
- \* Internal laundry
- \* Single remote lock up garage with internal access
- \* Sunny rear courtyard
- \* Close to schools, shops, transport
- \* Freshly painted and new carpet throughout