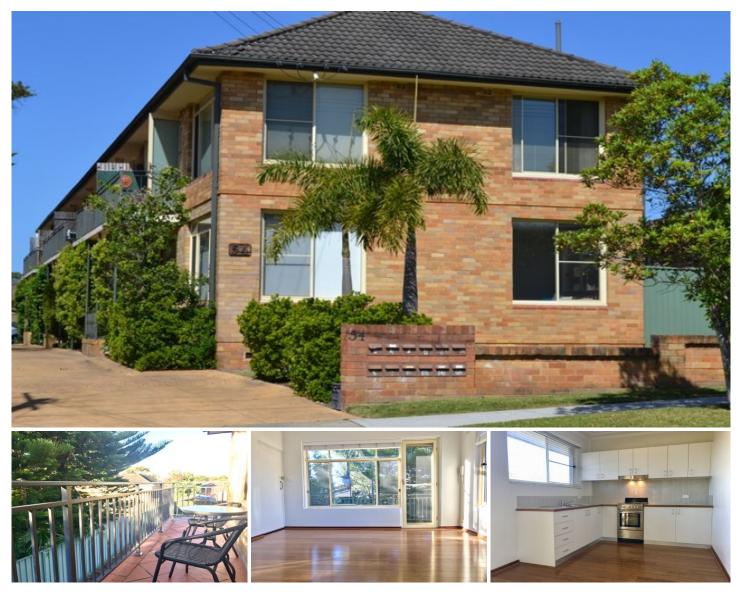

## 12/54 Woolooware Road Woolooware NSW

Register your interest and for inspections via 'email agent' or 'book inspection'. Otherwise, we cannot notify you of any inspection changes. Registering your details gives you priority access to all the information required to inspect and apply for this property.

- \* Bright and sunny combined living and dining room
- \* Modern open plan kitchen with electric cooking and plenty of cupboard space
- \* Large main bedroom with built-in robe
- \* Lovely bathroom with separate bath and shower
- \* Private north east facing balcony
- \* Share laundry
- \* Registered car space
- \* Well maintained security complex with common BBQ area