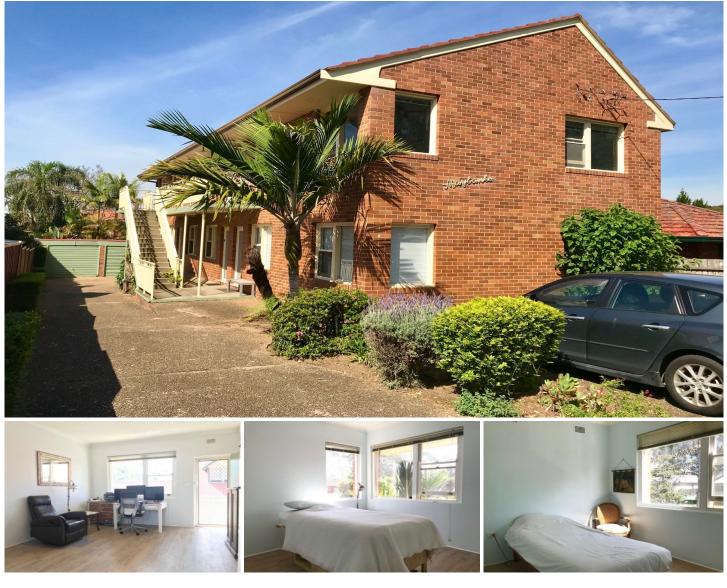

## 4/8 Seaforth Avenue Woolooware NSW

Register your interest and for inspections please click on 'email agent' or 'book inspection'. Otherwise, we cannot notify you of any inspection changes. Registering your details gives you priority access to all the information required to inspect and apply for this property.

\* Open plan lounge and dining with split system air conditioning

\* Modern kitchen with electric cooking, dishwasher and washing machine

- \* Two bedrooms with built in robes and ceiling fans
- \* Updated bathroom with shower
- \* Floorboards throughout
- \* Over size single lock up garage
- \* Boutique small block of six