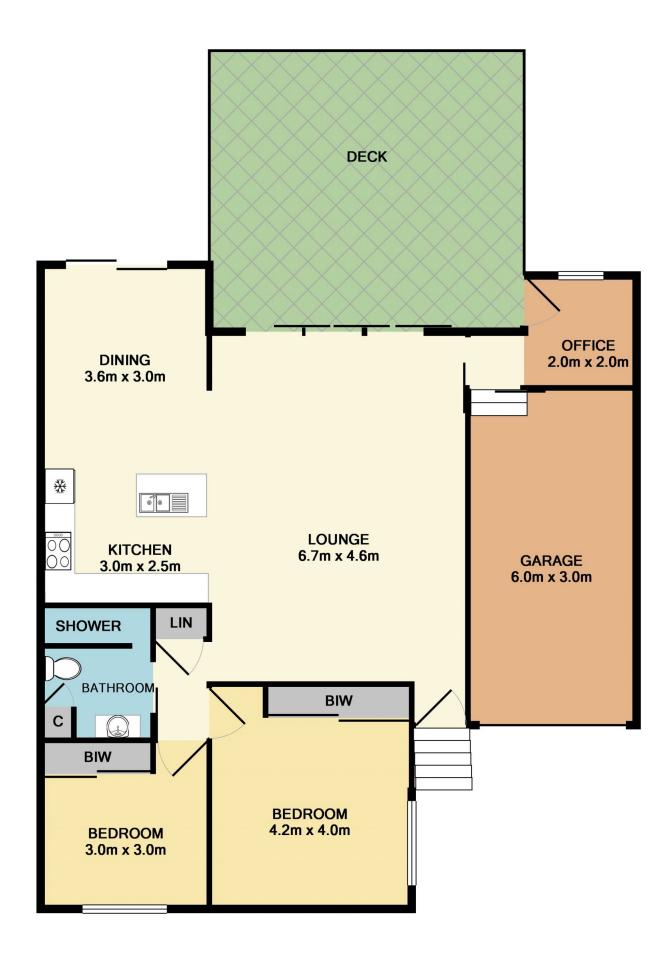

## 4/222 Kingsway Caringbah NSW

Combining style with a generous floorplan, this privately positioned two bedroom villa located in a small complex of six is perfect for low maintenance living and family entertaining.

Offering two spacious bedrooms both with built in wardrobes and plantation shutters with a sunny separate study.

Open plan entertainer's kitchen with large stone island bench and separate dining room opens to the undercover entertainers courtyard.

Moments to local shopping village, transport and perfect for those looking for a low maintenance lifestyle.

Pet friendly complex with airconditioning and single lock up

## TOTAL APPROX. FLOOR AREA 102.5 SQ.M. (1103 SQ.FT.)