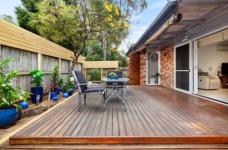

Offering two spacious bedrooms both with built in wardrobes and plantation shutters with a sunny separate study.

Open plan entertainer's kitchen with large stone island bench and separate dining room opens to the undercover entertainers courtyard.