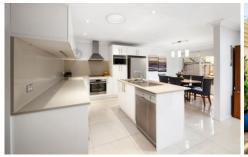

Offering two spacious bedrooms both with built in wardrobes and plantation shutters with a sunny separate study.

Open plan entertainer's kitchen with large stone island bench and separate dining room opens to the undercover entertainers courtyard.