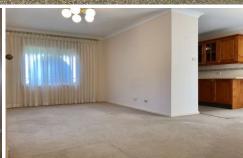

- \* Open plan lounge dining area with split system air conditioning
- \* Practical kitchen with electric appliances and dishwasher
- \* Two good size bedrooms with built in robes and ceiling fans
- \* Operational bathroom with separate shower and bath
- \* Internal Laundry
- \* Wrap around easy to maintain courtyard
- \* Single lock up garage and ample visitor parking
- \* Situated in a quiet well maintain complex close to local schools, shops and transport