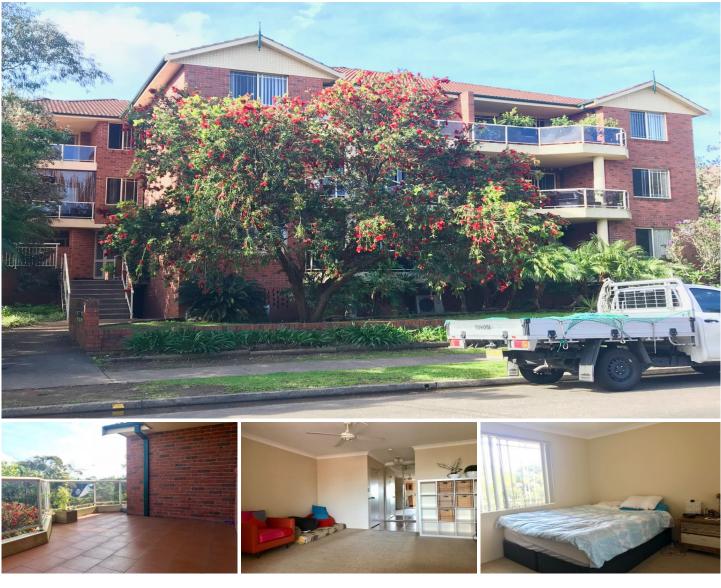

## 12/37 Burke Road Cronulla NSW

Register your interest and for inspections please click on 'email agent' or 'book inspection'. Otherwise, we cannot notify you of any inspection changes. Registering your details gives you priority access to all the information required to inspect and apply for this property.

- \* Large open plan Lounge dining area
- \* Functional kitchen with electric appliances and abundant bench space
- \* Large balcony ideal for relaxed alfresco entertaining
- \* King sized bedrooms, master with mirrored built-ins.
- \* Large bathroom with tub and separate shower
- \* Internal laundry with additional toilet
- \* Secure single garage.
- \* Ceiling fans throughout

The property will have new carpet throughout