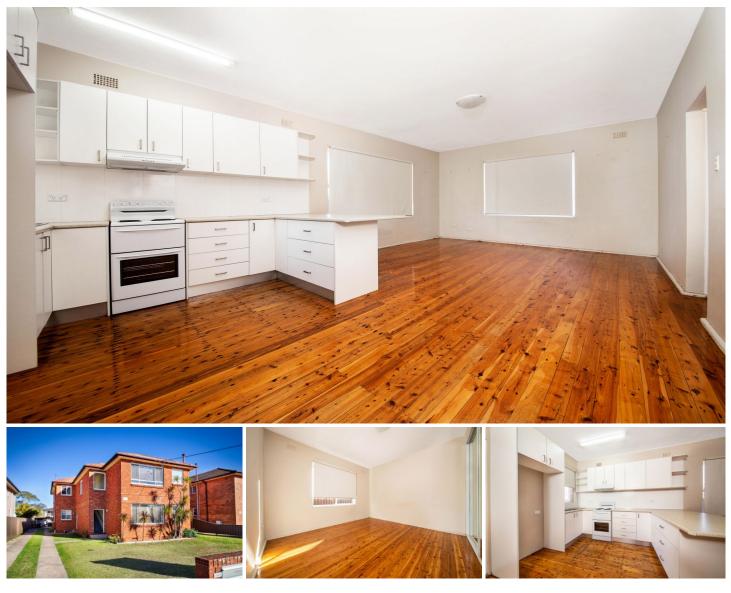

## 2/4 Flinders Road Cronulla NSW

Register your interest and for inspections via 'email agent' or 'book inspection'. Otherwise, we cannot notify you of any inspection changes. Registering your details gives you priority access to all the information required to inspect and apply for this property.

- \* Large living room with dining alcove
- \*Open plan kitchen with electric cooking and breakfast bar
- \* Two good sized bedrooms with built in robe in main
- \* Bathroom with bath and shower
- \* Share laundry
- \* Single carport
- \* Well maintained complex of only 4 apartments
- \* Centrally located close to all amenities