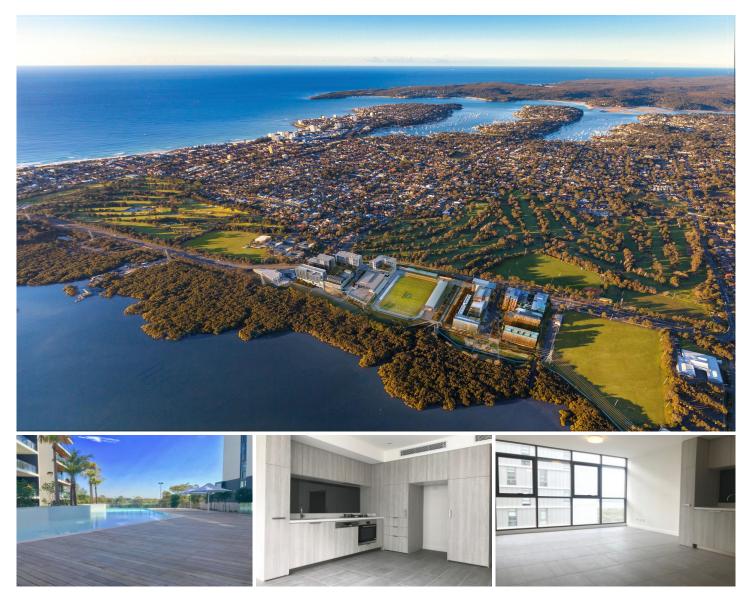

## 408/3 Foreshore Boulevard Woolooware NSW

Register your interest and for inspections please click on 'email agent' or 'book inspection'. Otherwise, we cannot notify you of any inspection changes. Registering your details gives you priority access to all the information required to inspect and apply for this property.

Please meet the Agent for Open House out the front of 3 Foreshore Boulevard.

- \* Good size bedroom with built in robe
- \* Luxury bathroom with shower
- \* Large separate study room
- \* State of the art kitchen with gas cooking and dishwasher
- \* Open plan lounge dining
- \* Large sunny entertainers balcony with water views
- \* Single car space
- \* Ducted air conditioning in the lounge room