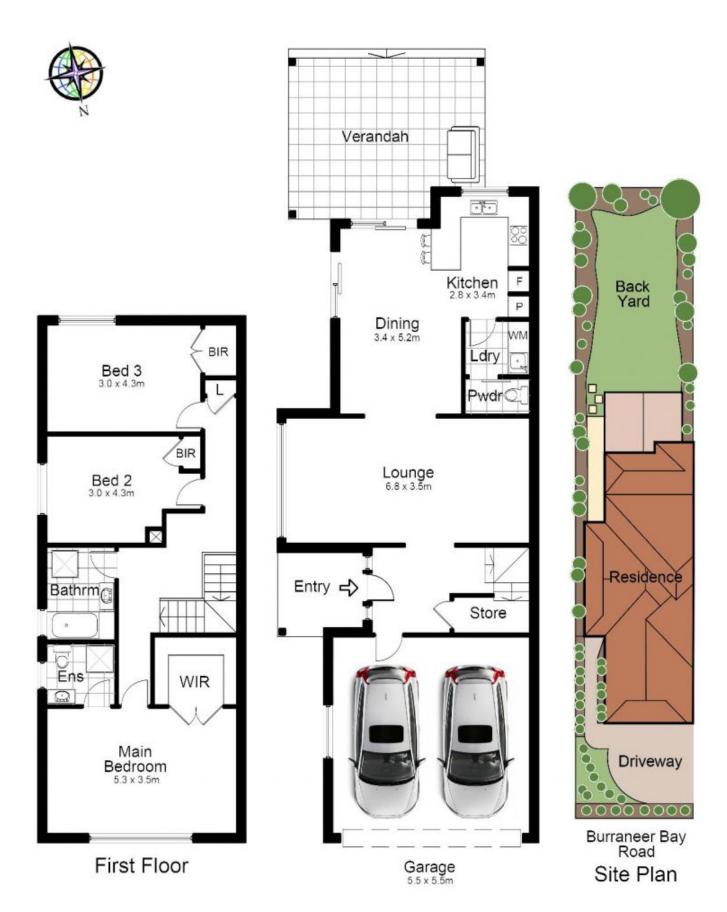

## 1/284 Burraneer Bay Road Caringbah South NSW

Blending a spacious versatile design with a convenient South Caringbah position, this extra large three bedroom duplex offers a desirable low maintenance lifestyle.

Offering three large bedrooms, main with walk in wardrobe, plantation shutters and ensuite.

Fully tiled spacious open plan lounge and dining design, with separate living space.

Open plan kitchen with granite benchtop and stainless steel appliances.

Undercover tiled entertaining space which flows to established gardens and grassed yard.

Double garage with internal access, ducted airconditioning

3 😕 2 🔓 2 🖨

**Price** : \$ 1,050,000 **Building Size** : 385 sqm