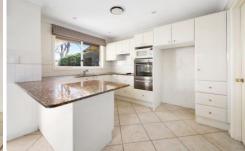

Offering three large bedrooms, main with walk in wardrobe, plantation shutters and ensuite.

Fully tiled spacious open plan lounge and dining design, with separate living space.

Open plan kitchen with granite benchtop and stainless steel appliances.