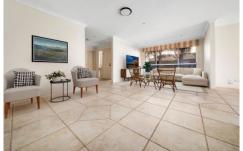

Offering three large bedrooms, main with walk in wardrobe, plantation shutters and ensuite.

Fully tiled spacious open plan lounge and dining design, with separate living space.

Open plan kitchen with granite benchtop and stainless steel appliances.