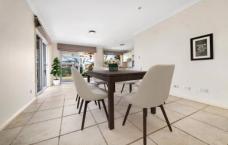

Offering three large bedrooms, main with walk in wardrobe, plantation shutters and ensuite.

Fully tiled spacious open plan lounge and dining design, with separate living space.

Open plan kitchen with granite benchtop and stainless steel appliances.