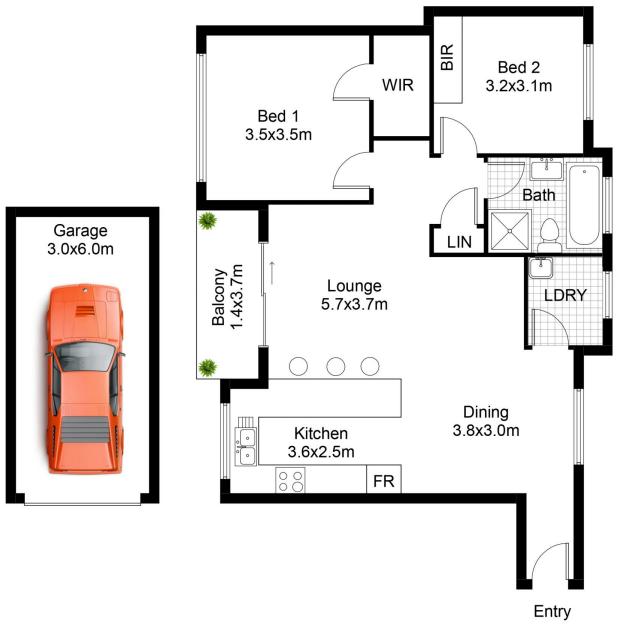

## 9/776-780 Kingsway Gymea NSW

Blending generous proportions with the convenience and proximity to Gymea Village precinct, this two bedroom top floor apartment is perfect for investors, downsizers or young families looking for a relaxed low maintenance lifestyle.

- Offering open plan lounge with separate dining and study options, opening to north facing balcony.
- Two generous bedrooms, main with a walk in wardrobe, second with built in robe.
- Large open plan kitchen and generous laundry and large bathroom.

## 9/776-780 Kingsway, GYMEA

DISCLAIMER: All care has been taken in preparing this floor plan, however the accuracy is not guaranteed and no liability will be accepted for any reliance placed upon it

Produced by PRODUCT PHOTOGRAPHY STUDIO mob: 0414 697 215 email: mgphoto@people.net.au