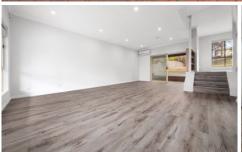

- \* Large lounge leading to entertainers area
- \* New kitchen with electric cooking and dishwasher
- \* Separate dining area of kitchen
- \* Master bedroom has walk in robe, ensuite bathroom and balcony overlooking the bush
- \* Good size second and third bedroom with built in robes.
- \* Updated bathroom and en suite
- \* Large remote controlled double garage with internal access
- \* Internal laundry with toilet and easy access to the close line