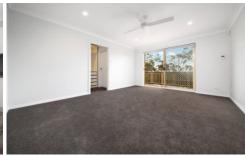

- \* Large lounge leading to entertainers area
- \* New kitchen with electric cooking and dishwasher
- \* Separate dining area of kitchen
- \* Master bedroom has walk in robe, ensuite bathroom and balcony overlooking the bush
- \* Good size second and third bedroom with built in robes.
- \* Updated bathroom and en suite
- \* Large remote controlled double garage with internal access
- \* Internal laundry with toilet and easy access to the close line