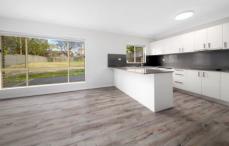

- \* Large lounge leading to entertainers area
- \* New kitchen with electric cooking and dishwasher
- \* Separate dining area of kitchen
- \* Master bedroom has walk in robe, ensuite bathroom and balcony overlooking the bush
- \* Good size second and third bedroom with built in robes.
- \* Updated bathroom and en suite
- \* Large remote controlled double garage with internal access
- \* Internal laundry with toilet and easy access to the close line