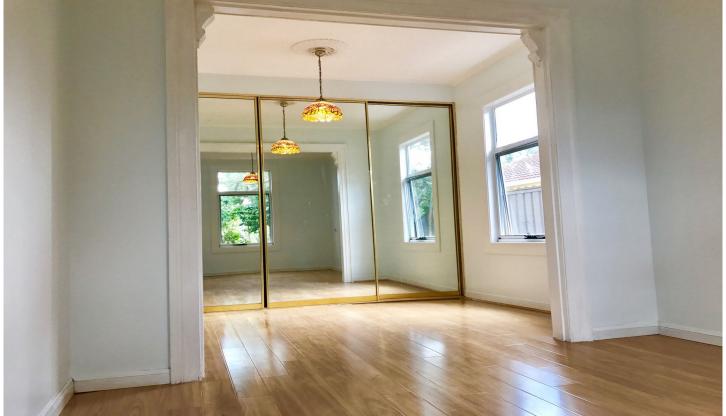

- \* Private Three bedroom house
- \* Over size master bedroom with built in robe
- \* Modern Kitchen with Electric cooking
- \* Good size Lounge room
- \* Updated Bathroom with shower
- \* Large rear yard
- \* Internal Laundry
- \* Carport with additional parking
- \* Storage sheds.
- \* Floating timber floor boards throughout
- \* Pet Friendly