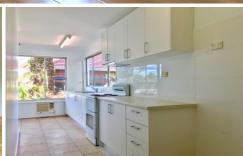

- \* Private Three bedroom house
- \* Over size master bedroom with built in robe
- \* Modern Kitchen with Electric cooking
- \* Good size Lounge room
- \* Updated Bathroom with shower
- \* Large rear yard
- \* Internal Laundry
- \* Carport with additional parking
- \* Storage sheds.
- \* Floating timber floor boards throughout
- \* Pet Friendly