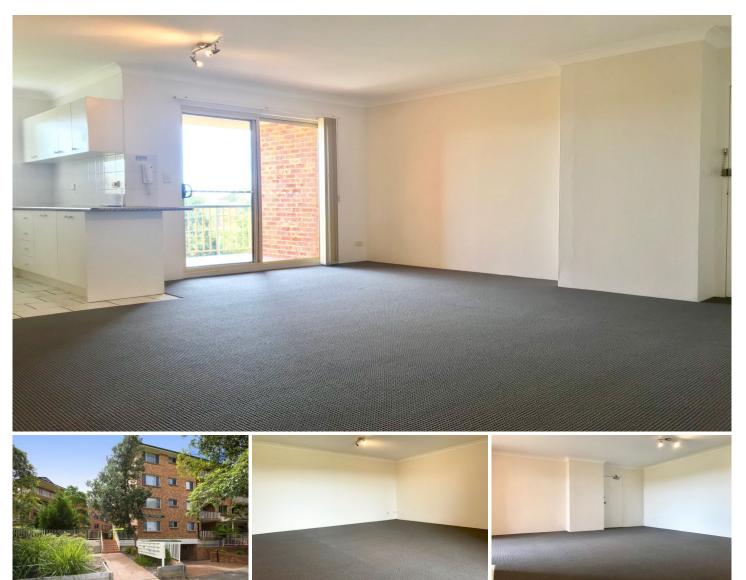

## 9/381 Kingsway Caringbah NSW

Register your interest and for inspections via 'email agent' or 'book inspection'. Otherwise, we cannot notify you of any inspection changes. Registering your details gives you priority access to all the information required to inspect and apply for this property.

- \* Large combined living dining room
- \* Bright open plan kitchen with dishwasher
- \* Two good sized bedrooms with built-in robe in main
- \* Modern bathroom with separate shower and bath
- \* Private balcony
- \* Internal laundry with separate toilet
- \* Lock up garage
- \* Freshly painted, new carpet and blinds throughout
- \* Close to shops and transport
- \* Well maintained security complex